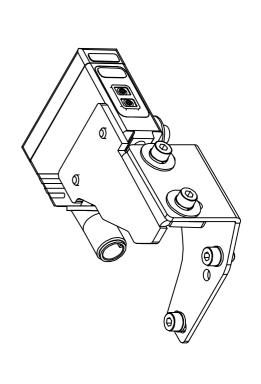

## Assembly instruction laser photocell N51.2608 Only in Carriage 4 FS3xx machines

Stretch Wrapping machine's

FS3.0323-LASER Photocell
in Carriage 4 Only
in machine FS3xx