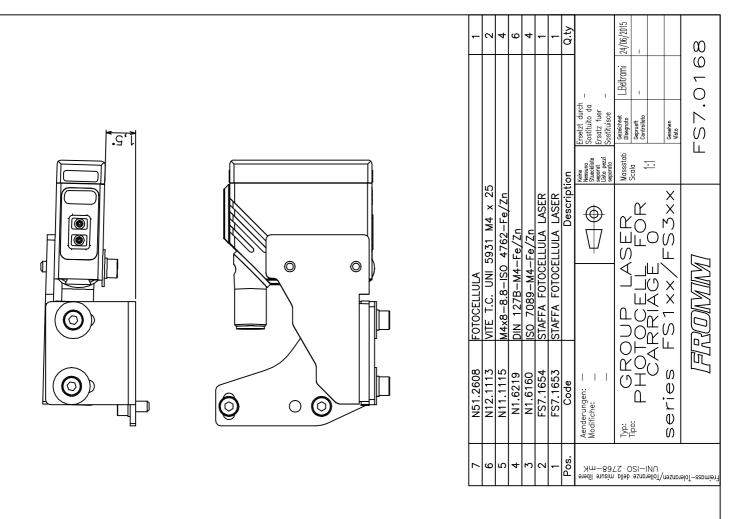

Assembly instruction laser photocell N51.2608 on the carriages FS machines

Stretch Wrapping machine's FS1xx/FS3xx

Version 01 Machines Rev01

## Replacing standard photocell with laser photocell (N51.2608)

## FS1xx/FS3xx machines with Carriage 0:

- 1) Switch OFF machine
- 2) Disconnect connector from your existing photocell

- 3) Remove old photocell from carriage
- 4) Install new laser photocell on carriage. Use suitable bracket depending of your carriage and photocell version
- 5) Connect cable connector to photocell. Take care about pin inside, do not broke connector.
- 6) Follow cable from photocell. At some point, you will found clamp on carriage where photocell cable is connected with rest of installation of machine. There are four wires in photocell cable: blue, black, white and brown. White and brown are connected together in same clamp.