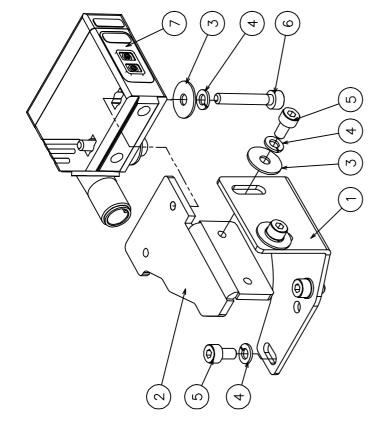

## Assembly instruction laser photocell N51.2608 Only in Carriage 4 FS3xx machines

Stretch Wrapping machine's

FS3.0323-LASER Photocell
in Carriage 4 Only
in machine FS3xx