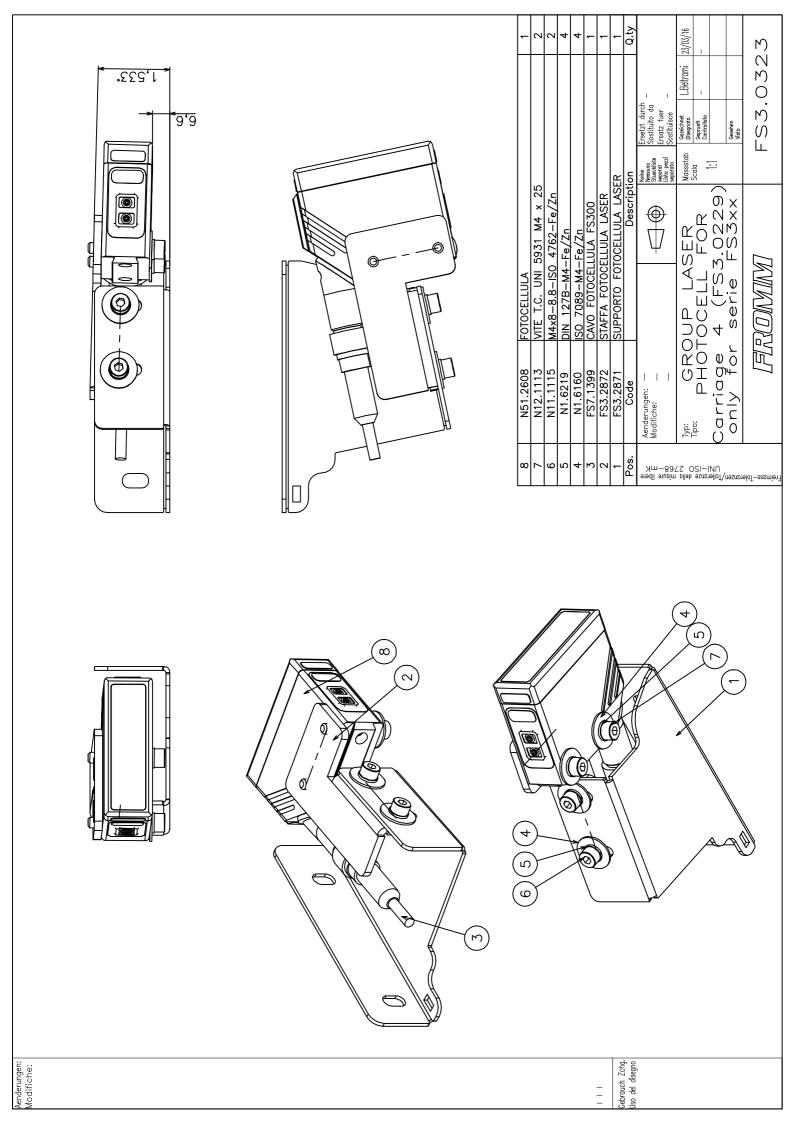

## Assembly instruction laser photocell N51.2608 Only in Carriage 4 FS3xx machines

Stretch Wrapping machine's

FS3.0323-LASER Photocell
in Carriage 4 Only
in machine FS3xx