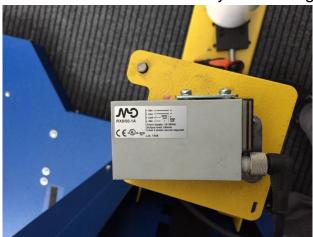

## FS1xx/FS3xx machines with Carriage 0:

- 1) Switch OFF machine
- 2) Disconnect connector from your existing photocell

- 3) Remove old photocell from carriage
- 4) Install new laser photocell on carriage. Use suitable bracket depending of your carriage and photocell version
- 5) Connect cable connector to photocell. Take care about pin inside, do not broke connector.
- 6) Follow cable from photocell. At some point, you will found clamp on carriage where photocell cable is connected with rest of installation of machine. There are four wires in photocell cable: blue, black, white and brown. White and brown are connected together in same clamp.

Disconnect/cut ONLY WHITE wire like shown on picture down and insulate it.

7) Switch ON and test machine. Set angle and range of photocell if necessary.

IN THE NEXT PAGES YOU WILL SEE THE BRACKETS TO ASSEMBLY THE LASER PHOTOCELL ON THE CARRIAGES.