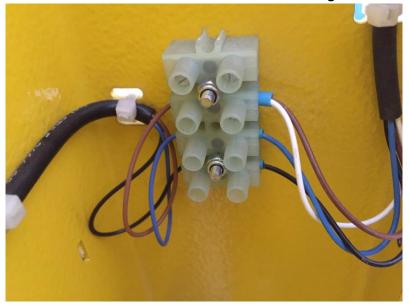

## FS1xx/FS3xx machines with Carriage 0:

- 1) Switch OFF machine
- 2) Disconnect connector from your existing photocell

- 3) Remove old photocell from carriage
- 4) Install new laser photocell on carriage. Use suitable bracket depending of your carriage and photocell version
- 5) Connect cable connector to photocell. Take care about pin inside, do not broke connector.
- 6) Follow cable from photocell. At some point, you will found clamp on carriage where photocell cable is connected with rest of installation of machine. There are four wires in photocell cable: blue, black, white and brown. White and brown are connected together in same clamp.

Disconnect/cut ONLY WHITE wire like shown on picture down and insulate it.

7) Switch ON and test machine. Set angle and range of photocell if necessary.

IN THE NEXT PAGES YOU WILL SEE THE BRACKETS TO ASSEMBLY THE LASER PHOTOCELL ON THE CARRIAGES.