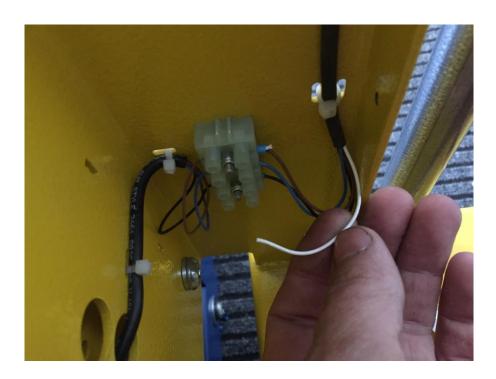

Disconnect/cut ONLY WHITE wire like shown on picture down and insulate it.

7) Switch ON and test machine. Set angle and range of photocell if necessary.

IN THE NEXT PAGES YOU WILL SEE THE BRACKETS TO ASSEMBLY THE LASER PHOTOCELL ON THE CARRIAGES.