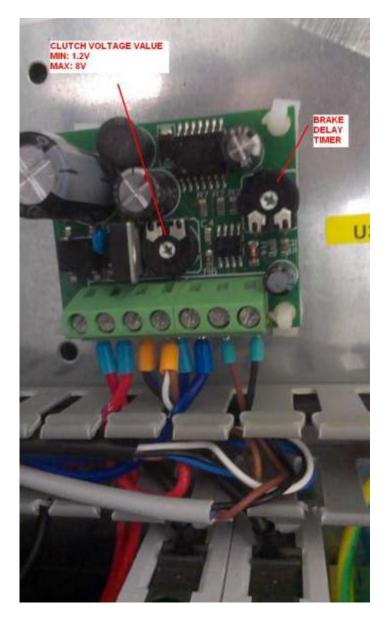

## TDS-CLUTCH REGULATION BOARD N51.7180 SETTING

There are two potentiometers on board.

One potentiometer on board is for setting electromagnetic brake voltage, standard value is **8V** when potentiometer for regulation tension on control panel of machine is set to maximum. When potentiometer on control panel of machine is set on minimum value of voltage must be **1.2V**.

Another potentiometer on board is for setting brake delay time (time between turntable start rotating and moment when brake is energized). Standard value is **5 sec.** 

Depending of situation (used stretch film, type of pallet...) this values can be corigated.

Board with marked position of potentiometers:

FROMM Wrapping Systems S.r.l. Viale del Lavoro 21 IT-37013 Caprino V.se. (VR) ITALY Office. 0039 045 205 7300 Fax. 0039 045 205 7373 info@fromm-stretch.com www.fromm-stretch.com Bank. Banca Popolare di Verona | IT-37010 | ITALY Account Nr. 00000000227 | Swift Nr. IT-BAPPIT21130 Iban. IT11-W-05034-85830-00000000227 Vat Nr. 04146150232 | EORI. IT 04146150232